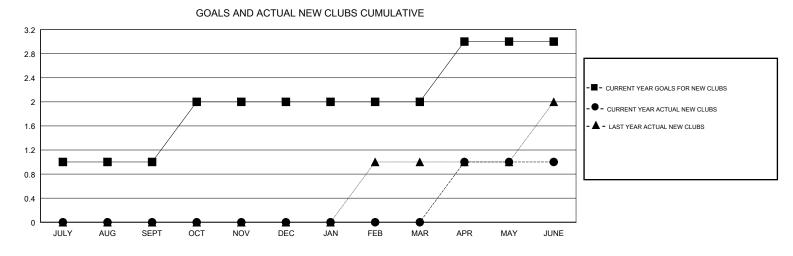

## LOCATION NEW YORK

| 0  |  |
|----|--|
| GN |  |
|    |  |

| Clubs                 |               |           |               | Members               |                           |                         |                                                    |
|-----------------------|---------------|-----------|---------------|-----------------------|---------------------------|-------------------------|----------------------------------------------------|
| RESULTS FOR 2018-2019 |               |           |               | RESULTS FOR 2018-2019 |                           |                         |                                                    |
| QUARTER               | NEW CLUB GOAL | NEW CLUBS | DROPPED CLUBS | QUARTER               | MEMBER GROWTH NET<br>GOAL | MEMBER GROWTH<br>ACTUAL | DROPPED<br>MEMBERS ACTUAL<br>(including transfers) |
| JULY/AUG/SEPT         | 1             | 0         | 0             | JULY/AUG/SEPT         | 15                        | 24                      | 28                                                 |
| OCT/NOV/DEC           | 1             | 0         | 0             | OCT/NOV/DEC           | 20                        | 24                      | 32                                                 |
| JAN/FEB/MAR           | 0             | 0         | 0             | JAN/FEB/MAR           | 15                        | 27                      | 32                                                 |
| APR/MAY/JUNE          | 1             | 1         | 0             | APR/MAY/JUNE          | 15                        | 49                      | 49                                                 |