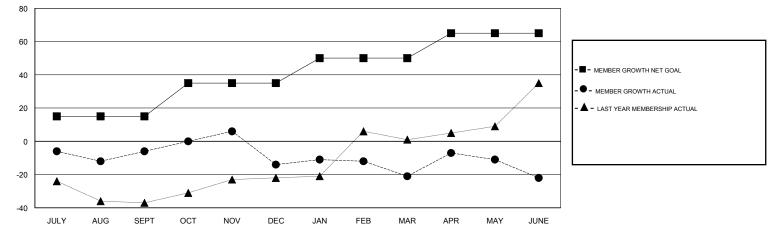

## LOCATION NEW YORK

| 0  |  |
|----|--|
| GN |  |
|    |  |

| Clubs                 |               |           |               | Members               |                           |                         |                                                    |
|-----------------------|---------------|-----------|---------------|-----------------------|---------------------------|-------------------------|----------------------------------------------------|
| RESULTS FOR 2018-2019 |               |           |               | RESULTS FOR 2018-2019 |                           |                         |                                                    |
| QUARTER               | NEW CLUB GOAL | NEW CLUBS | DROPPED CLUBS | QUARTER               | MEMBER GROWTH NET<br>GOAL | MEMBER GROWTH<br>ACTUAL | DROPPED<br>MEMBERS ACTUAL<br>(including transfers) |
| JULY/AUG/SEPT         | 1             | 0         | 0             | JULY/AUG/SEPT         | 15                        | 24                      | 28                                                 |
| OCT/NOV/DEC           | 1             | 0         | 0             | OCT/NOV/DEC           | 20                        | 24                      | 32                                                 |
| JAN/FEB/MAR           | 0             | 0         | 0             | JAN/FEB/MAR           | 15                        | 27                      | 32                                                 |
| APR/MAY/JUNE          | 1             | 1         | 0             | APR/MAY/JUNE          | 15                        | 49                      | 49                                                 |